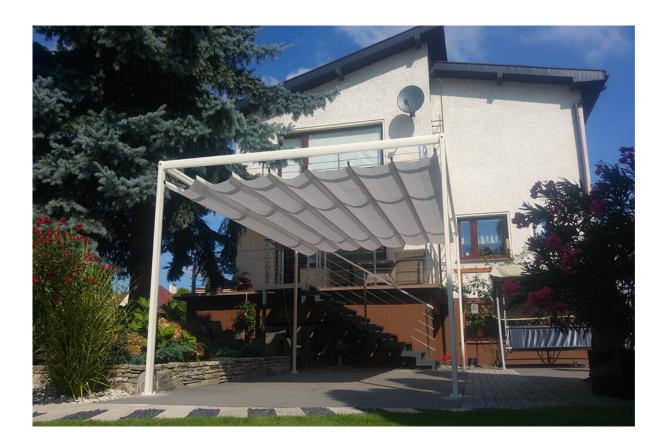

### Aluminium pergola

**Aluminium Pergola Standard** is a simple and functional protection against the sun. Construction is made of lightweight and durable aluminium profiles. *Roman* type opening *roof* is made of very durable acrylic fabric used for production of awnings. The system allows to be mounted to elevation of a building or to be used as **free-standing pergola tents**.

# **Pergola Standard**